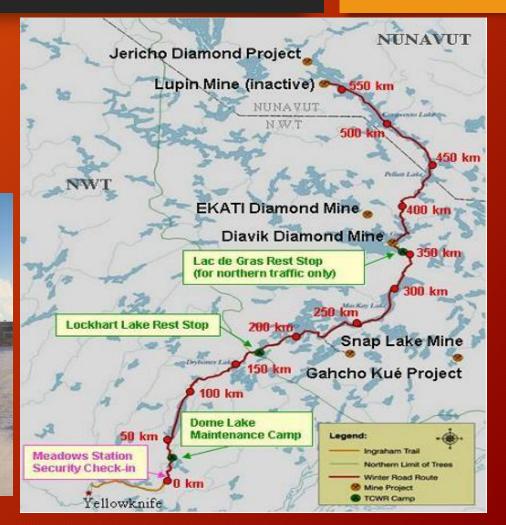

# Kiaikmeot Caterers Ltd.

- Tibbet to Contwoyto Winter Road Camps
  - Dome Lake
  - Lockhart Lake
  - Lac De Gras
  - Tahera
  - Lupin
  - Miramar