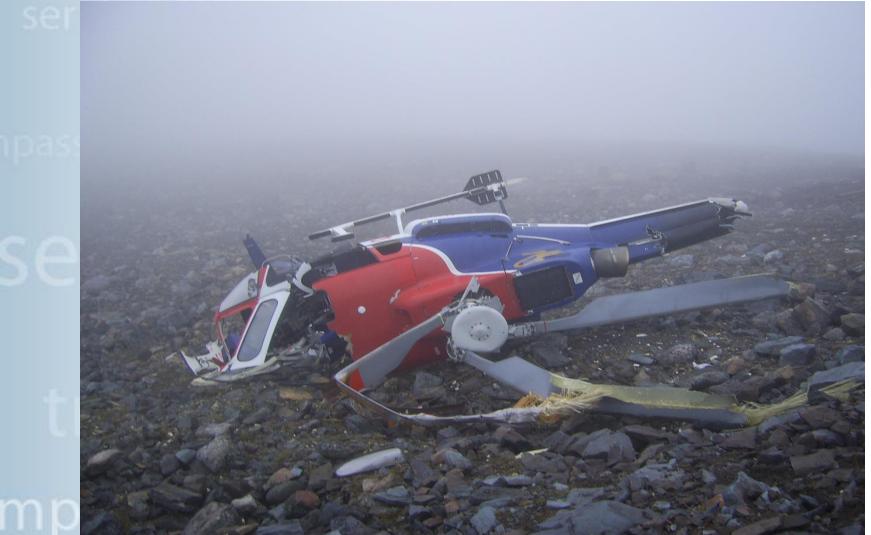

# NE RESCUE PETITION **June 10-11, 2016**

Workers' Safety & Compensation Commission