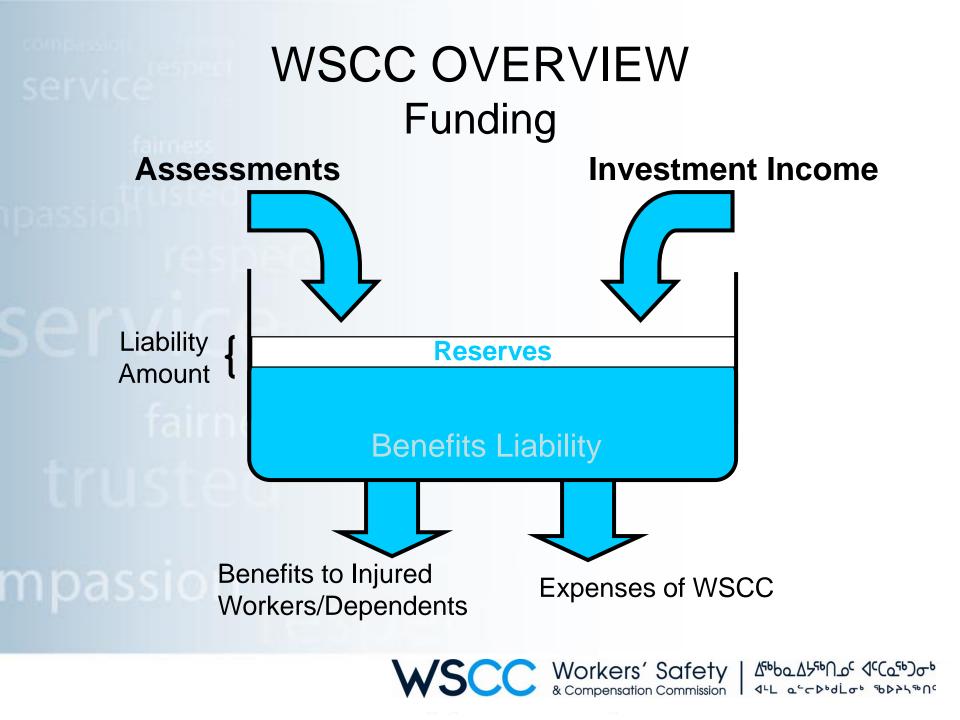

### WSCC OVERVIEW Responsibilities

1. Promote Safe Workplaces

2. Award Compensation & Pensions

3. Assess Employers

**54.** Maintain Financial Balance