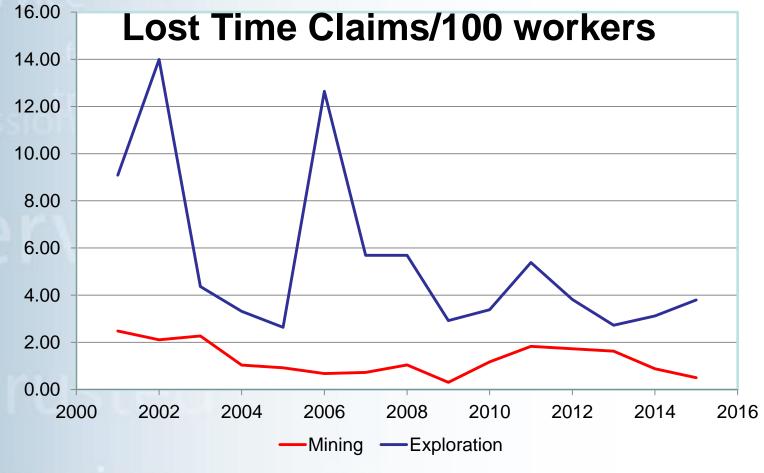

## WSCC OVERVIEW Safety side Prevention Services Division

 Mine Safety Chief Inspector of Mines Mine Inspectors

Industrial Safety
 Chief Safety Officer
 Safety Officers

Workers' Safety & Compensation Commission Arba Abra a constraint