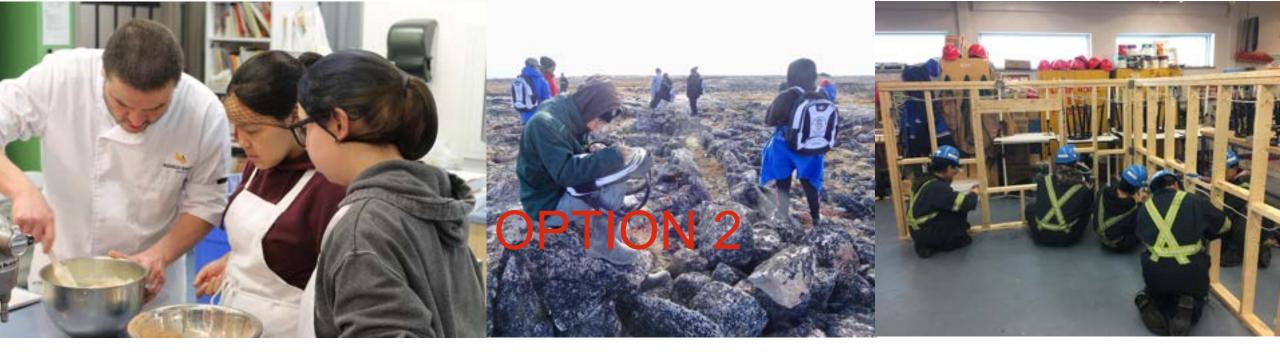

## Education Initiatives

To empower the future workforce of Nunavut, Agnico Eagle is deploying various education initiatives to raise their mining awareness and future job possibilities knowledge

- TASK Week;
- School visits;
- Mine site visits;
- Career Day Mining Matters;
- Community summer camp;
- Career Awareness program;
- Life skills program;