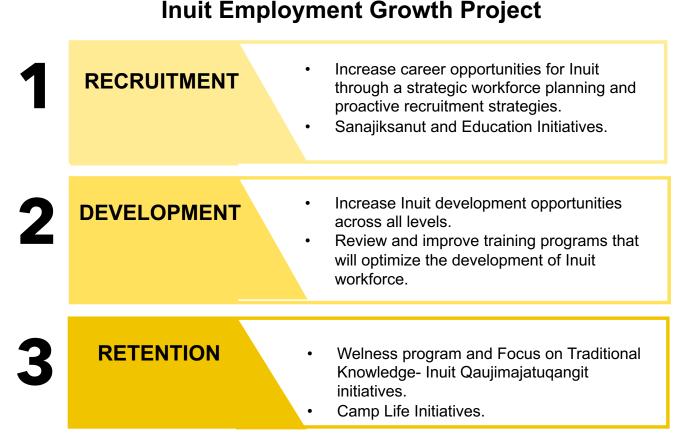

# Sanajiksanut

Mining awareness Partnership

LITAQSINIQ

᠈ᡆᢣᡃᡃ᠘᠊ᠣᢈ

Sanajiksanu

Recruitment process changes Inuit

workforce

planning exercise

GUIDING PRINCIPLES

- Community-Based Approach
- Increase interest in working in mining
- Facilitate access to employment for Inuit
- Align Inuit recruitment with operational needs

- ϹϹϧϢϢϤ ϹϹϼϘ ϤϽͼͽϹϷʹϲ
- ᠂ ᠒᠆ᡏᠴᡗ᠋᠄᠘ᠴ᠋᠈᠊ᡆ᠋᠕᠆ᡣᢣᡬᡃ᠋᠉ᠫ᠂ᠴ᠖᠆᠉᠆᠃᠘᠆᠉᠆᠃᠘᠆᠉᠆᠃
- ᠂᠋᠋᠊᠋᠋᠋᠊᠘᠆ᠴᠣ᠘ᠺ᠋᠆᠆᠆᠙᠆᠕᠆᠆᠘᠆᠕᠆
- ᠂᠂᠋ᠴᡆᡄ᠋᠋᠋᠆᠋ᡅᡃᢆ᠆ᠰ᠕᠆᠉᠆᠕᠆᠉᠆᠆

᠕᠆ᡣᢣᡬᡃ᠉ᢕᢑ ᠕᠆᠕᠆ᡐ ᡐᡗᢀ᠋ᠿᢟ᠔ᡃᡐ

Our goal is to inspire and provide opportunities to our employees and to the youth – the future of Nunavut workforce – to build their own legacy within their communities.

Successful graduates from apprenticeship programs sponsored by Agnico Eagle since 2012 (T=36)

## Education Initiatives

To empower the future workforce of Nunavut, Agnico Eagle is deploying various education initiatives to raise their mining awareness and future job possibilities knowledge

- TASK Week;
- School visits;
- Mine site visits;
- Career Day Mining Matters;
- Community summer camp;
- Career Awareness program;
- Life skills program;