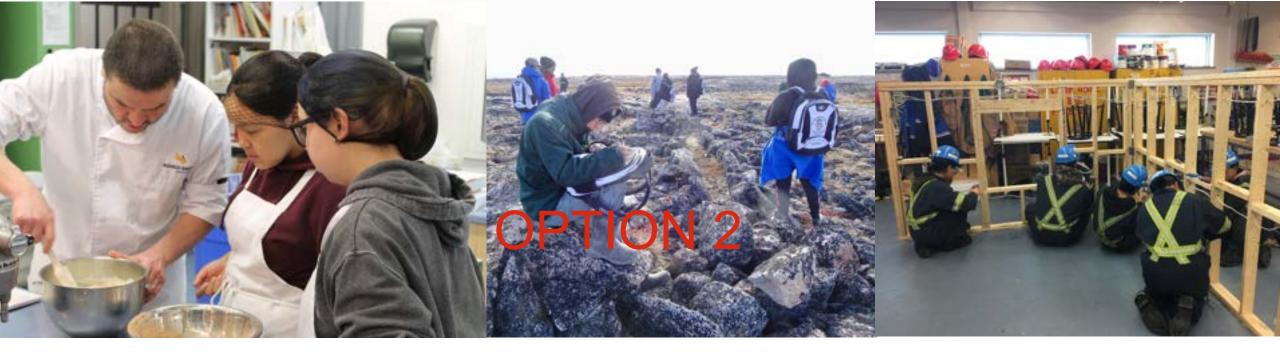

## Education Initiatives

To empower the future workforce of Nunavut, Agnico Eagle is deploying various education initiatives to raise their mining awareness and future job possibilities knowledge

- TASK Week;
- School visits;
- Mine site visits;
- Career Day Mining Matters;
- Community summer camp;
- Career Awareness program;
- Life skills program;