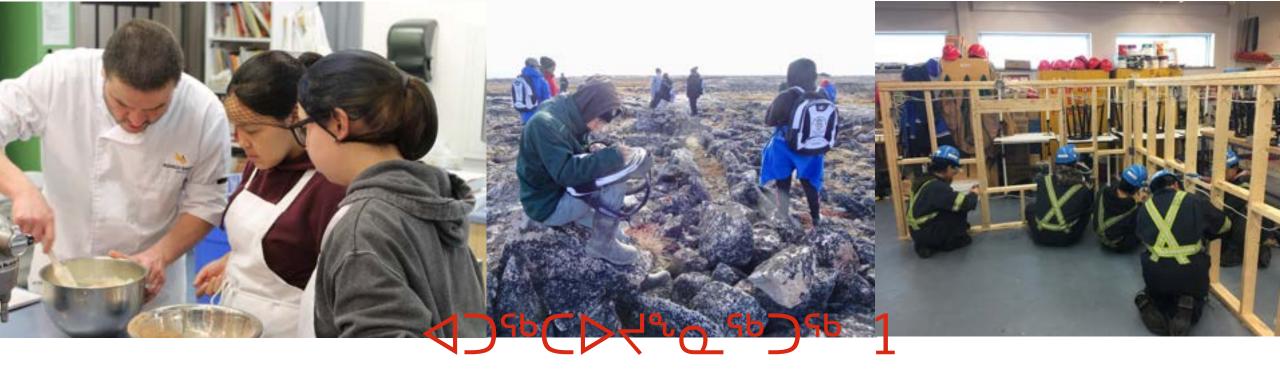

## Education Initiatives

To empower the future workforce of Nunavut, Agnico Eagle is deploying various education initiatives to raise their mining awareness and future job possibilities knowledge

- TASK Week;
- School visits;
- Mine site visits;
- Career Day Mining Matters;
- Community summer camp;
- Career Awareness program;
- Life skills program;