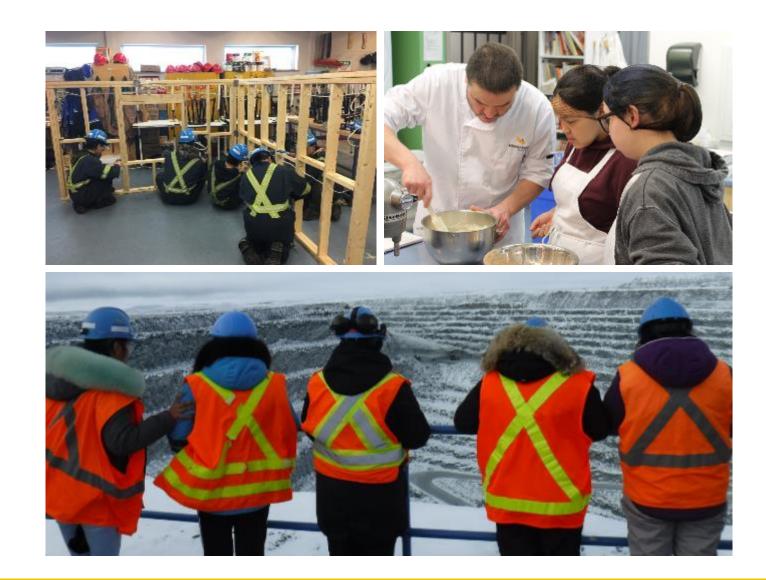

## Education Initiatives

To empower the future workforce of Nunavut, Agnico Eagle is deploying various education initiatives to raise their mining awareness and future job possibilities knowledge

- TASK Week;
- School visits;
- Mine site visits;
- Career Day Mining Matters;
- Community summer camp;
- Career Awareness program;
- Life skills program;